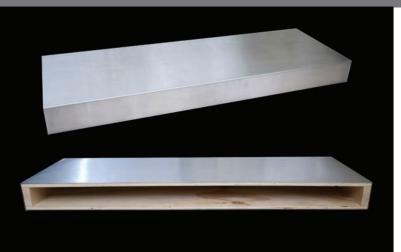

## For Today's Transitional Styling...

Floating Shelves - Stainless Steel

| PART#       | DESCRIPTION                          | SUG. RETAIL |
|-------------|--------------------------------------|-------------|
| FS0124STUF1 | 24" Wide x 10" Deep, Stainless Steel | \$242.86    |
| FS0130STUF1 | 30" Wide x 10" Deep, Stainless Steel | \$271.43    |
| FS0136STUF1 | 36" Wide x 10" Deep, Stainless Steel | \$308.57    |
| 10010001011 | or wide x to beep, etaililede eteel  | φοσο.στ     |

## Details:

- Perfect for today's transitional and contemporary kitchen and bath styling
- Use between cabinets, at the end of a cabinet run, or free-standing in the kitchen, bath, or other area of the home
- Use functionally to store plates, glasses or decorative items in the kitchen
- Complete turn-key system includes floating shelf, hanging brackets, hardware for mounting and instructions

- · Individually cartoned
- Unique hanging system safely supports 20 pounds per running foot of shelf length, when installed per instructions
- 3 widths offered: 24", 30" and 36"
- Shelves are 2-1/2" thick x 10" deep
- Produced using 430 grade stainless steel