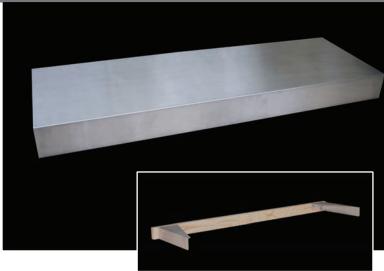

## Details:

- Perfect for today's transitional and contemporary kitchen and bath styling
- Use between cabinets, at the end of a cabinet run, or free-standing in the kitchen, bath, or other area of the home
- Use functionally to store plates, glasses or decorative items in the kitchen
- Complete turn-key system includes floating shelf, hanging brackets, hardware for mounting and instructions

- · Individually cartoned
- Unique hanging system safely supports 20 pounds per running foot of shelf length, when installed per instructions
- 3 widths offered: 24", 30" and 36"
- Shelves are 2-1/2" thick x 10" deep
- Produced using 430 grade stainless steel